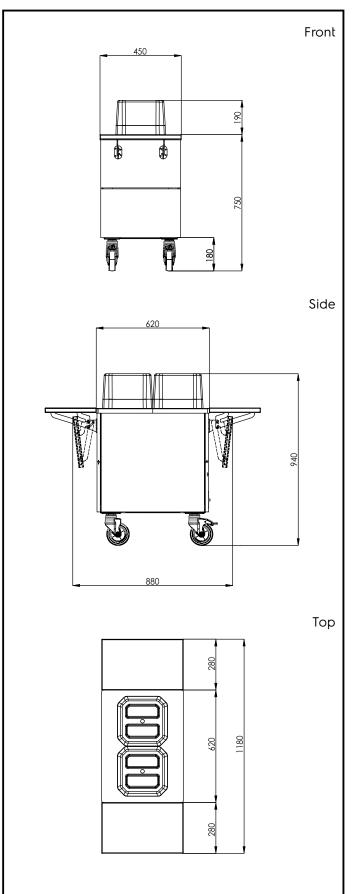

### Key Information:

| External dimensions, Width:  |         |
|------------------------------|---------|
| 322127 (F33NKW)              | 1180 mm |
| External dimensions, Depth:  | 450 mm  |
| External dimensions, Height: | 940 mm  |
| Net weight:                  | 45 kg   |
| Wheel material:              |         |
| Wheel diameter:              |         |