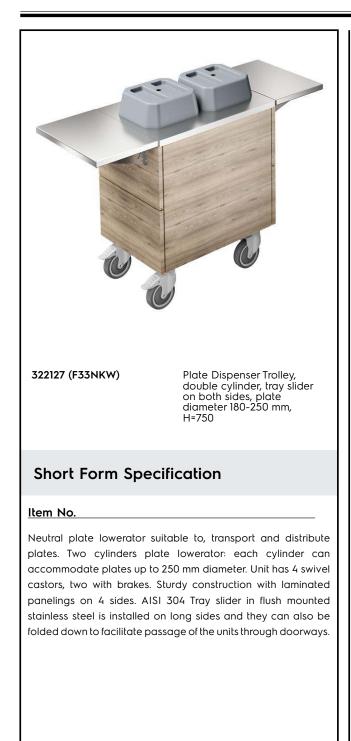

Flexy Compact Plate Dispenser Trolley, 2 cylinders - Ø180-250 mm, 2 tray sliders, h.750

| ITEM #  |  |
|---------|--|
| MODEL # |  |
| NAME #  |  |
| SIS #   |  |
| AIA #   |  |
|         |  |

## **Main Features**

- CB and CE certifed by a third party notified body.
- Sprung cylinders allow plates of different weights to be stacked.
- Perfect compact design makes it ideal for space saving environments.
- AISI 304 Tray slider in flush mounted stainless steel is installed on long sides and they can also be folded down to facilitate passage of the units through doorways.
- Ideal for servery lines without an operator.
- Neutral plate lowerator suitable to transport and distribute plates.
- Two cylinders plate lowerator: each cylinder can accommodate plates up to 250 mm diameter.

## Construction

- Sturdy construction with laminated panelings on 4 sides.
- Unit has 4 swivel castors, 2 with brakes.

## Flexy Compact Plate Dispenser Trolley, 2 cylinders - Ø180-250 mm, 2 tray sliders, h.750